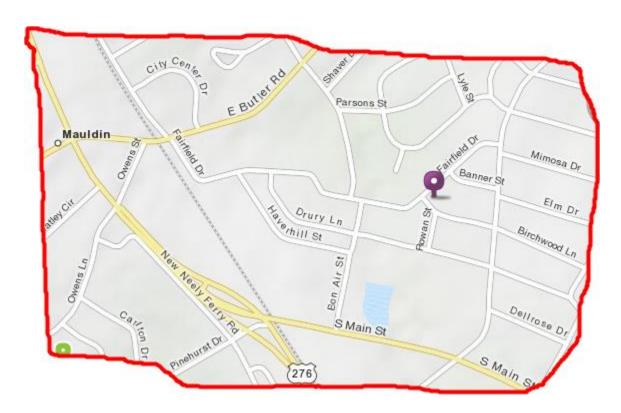

## **Directions to Merritt's House**

See attached Map. 214 Fairfield Drive, Mauldin, SC 29662

From 276 take E. Butler Rd.

Turn right onto Fairfield Drive. (1st street after crossing railroad tracks.).

Follow Fairfield Drive until reaching top of steep hill. (Approx. 1 mile)

Turn right onto Paxton at top of steep hill.

Our driveway is first one on left.

From 385 take the Butler Road exit and head toward Mauldin.

At 5<sup>th</sup> Redlight turn left onto Bon Air Street.

AT STOP sign turn left onto Fairfield Drive.

At TOP of hill, turn right onto Paxton, house will be on your left.

LOST or need help – call me on cell at 864-380-1443 or home # 864-963-5654.